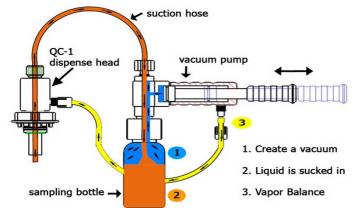

#### Features:

- No special preparation required less than 1 minute set-up time.
- The chemical is in contact only with the PFA dispensing tubing and the inside of the lab sampling bottle.
- No cross contamination
- Vapor balance ensures that excessive chemical vapor or minor chemical overflows be safely returned from the pump back into the drum or IBC.
- The dispense head is supplied to connect either to the AS-QC dip tube or to the most common drum or tote bung threads.
- · Reusable if cleaned appropriately