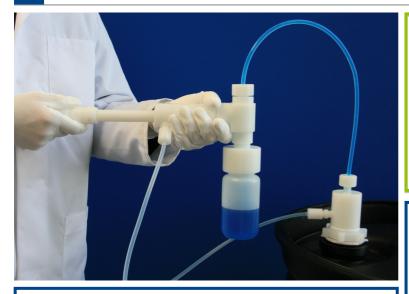

#### Features:

- No special preparation required less than 1 minute set-up time.
- The chemical is in contact only with the PFA dispensing tubing and the inside of the lab sampling bottle.
- No cross contamination
- Vapor balance ensures that excessive chemical vapor or minor chemical overflows be safely returned from the pump back into the drum or IBC.
- The dispense head is supplied to connect either to the AS-QC dip tube or to the most common drum or tote bung threads.
- · Reusable if cleaned appropriately

## Accessories included in package:

- 1 adapter for sampling bottle
- 3m (10 feet ) of 1/4" PFA tubing